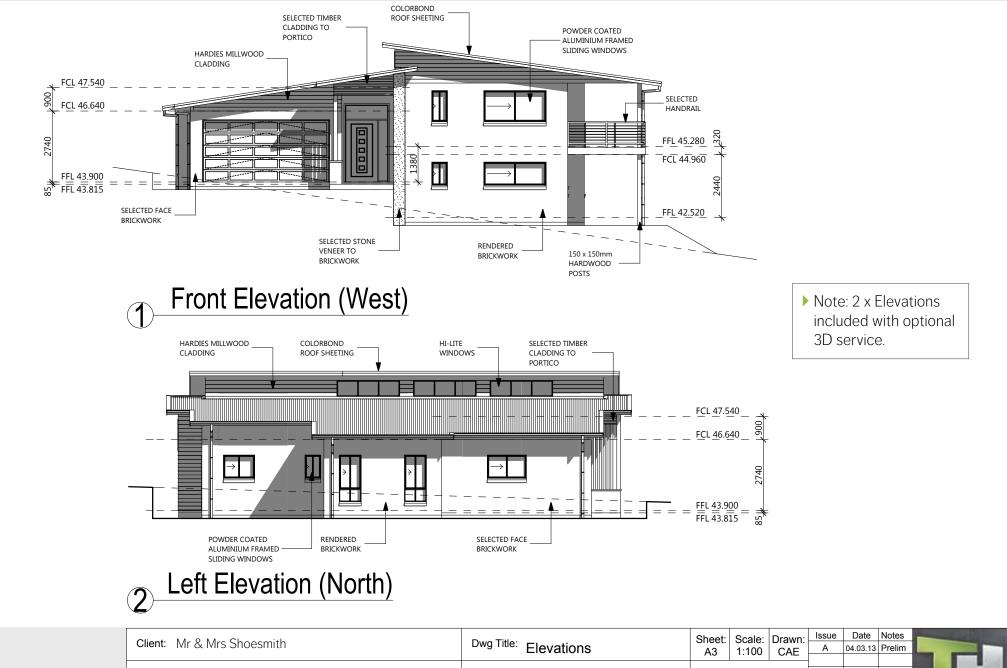

SEDONA MKV - Metro skillion facade

All changes applied in accordance with the instructions taken at our Design & Tender meeting. We present our initial draft of your custom home design. Preliminary design drawings ready to receive your comments and feedback.