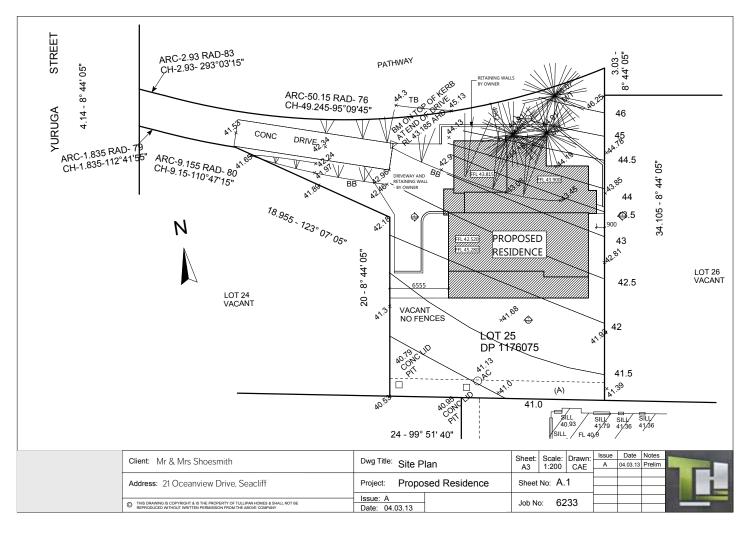

Floor plans drawn to scale, area table calculated and all rooms dimensioned. Front elevation 2D drawn to scale and a detailed site plan prepared based on the contour survey provided by the client.

Site plan drawn at a scale of 1:200, all floor levels calculated, extent of cut & fill, driveway gradients etc.