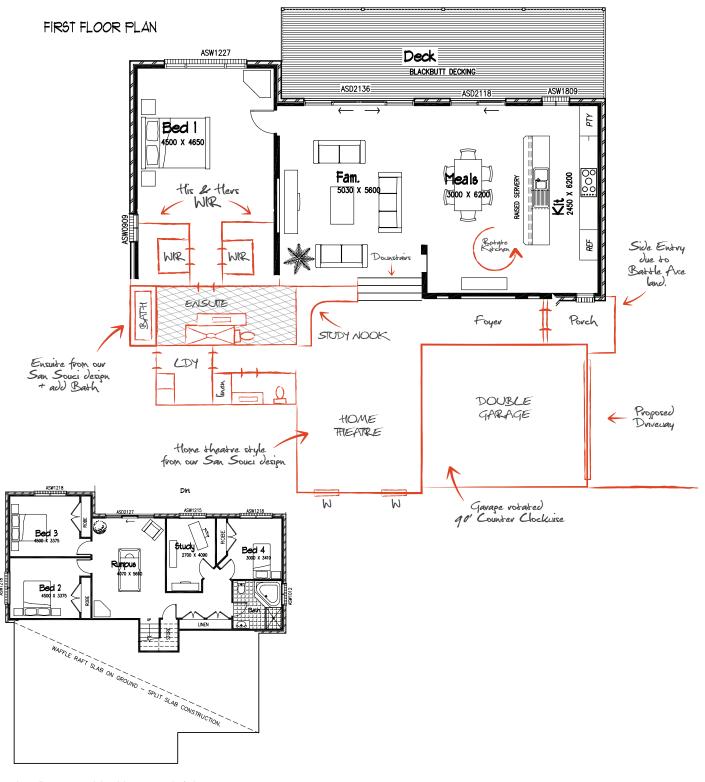

## Step 2

We apply a free-hand sketch of the modifications to be applied to our base design. Those modifications being determined by our designer throughout the course of our Design & Tender Meeting.

LOWER GROUND FLOOR PLAN