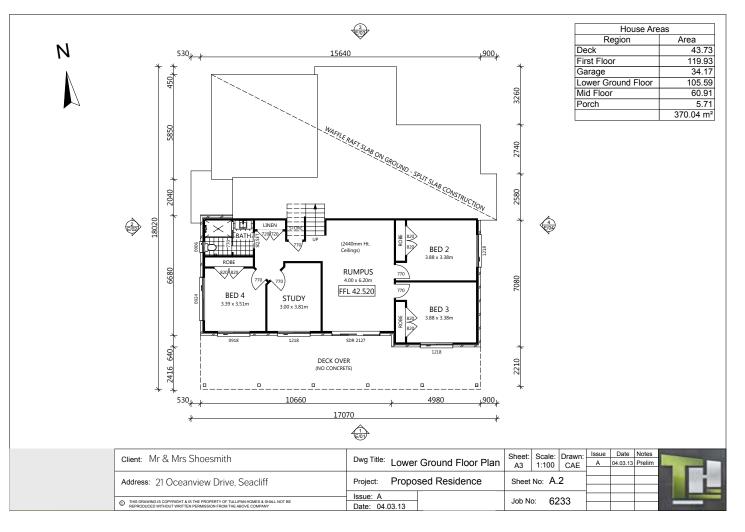

LOWER GROUND FLOOR PLAN

## Step 2

We apply a free-hand sketch of the modifications to be applied to our base design. Those modifications being determined by our designer throughout the course of our Design & Tender Meeting.

LOWER GROUND FLOOR PLAN

Floor plans drawn to scale, area table calculated and all rooms dimensioned. Front elevation 2D drawn to scale and a detailed site plan prepared based on the contour survey provided by the client.

Site plan drawn at a scale of 1:200, all floor levels calculated, extent of cut & fill, driveway gradients etc.