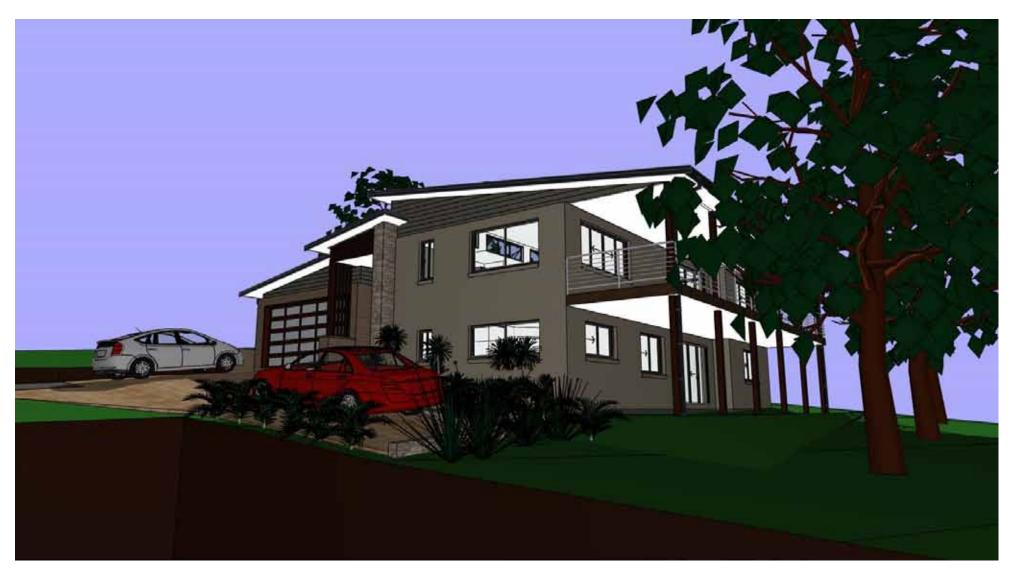

2 Front Perspective Note: 3D Presentations are offered as an 'Optional Extra' to our standard 2D Design & Tender Process.

| Client: Mr & Mrs Shoesmith                                                                                                                     | Dwg Title: Perspective 2     | Sheet:Scale:A3N.T.S. | Drawn:<br>CAE | Issue<br>A | Date<br>04.03.13 |     |  |  |
|------------------------------------------------------------------------------------------------------------------------------------------------|------------------------------|----------------------|---------------|------------|------------------|-----|--|--|
| Address: 21 Oceanview Drive, Seacliff                                                                                                          | Project: Proposed Residence  | Sheet No: A.         |               |            |                  | L L |  |  |
| © THIS DRAWING IS COPYRIGHT & IS THE PROPERTY OF TULLIPAN HOMES & SHALL NOT BE<br>REPRODUCED WITHOUT WRITTEN PERMISSION FROM THE ABOVE COMPANY | - Issue: A<br>Date: 04.03.13 | Job No: 62           | 233           |            |                  | -   |  |  |