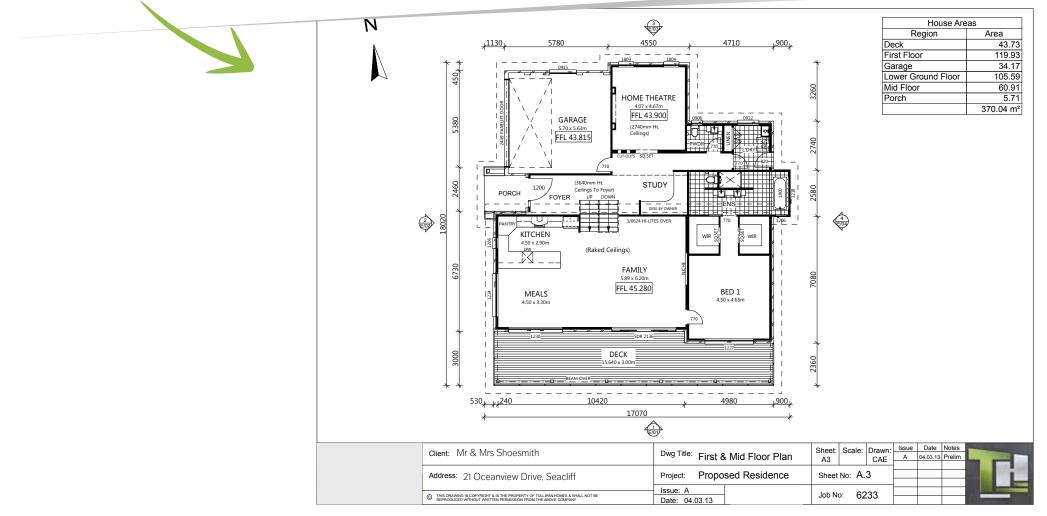

## Step 2

We apply a free-hand sketch of the modifications to be applied to our base design. Those modifications being determined by our designer throughout the course of our Design & Tender Meeting.

LOWER GROUND FLOOR PLAN

Floor plans drawn to scale, area table calculated and all rooms dimensioned. Front elevation 2D drawn to scale and a detailed site plan prepared based on the contour survey provided by the client.

Site plan drawn at a scale of 1:200, all floor levels calculated, extent of cut & fill, driveway gradients etc.