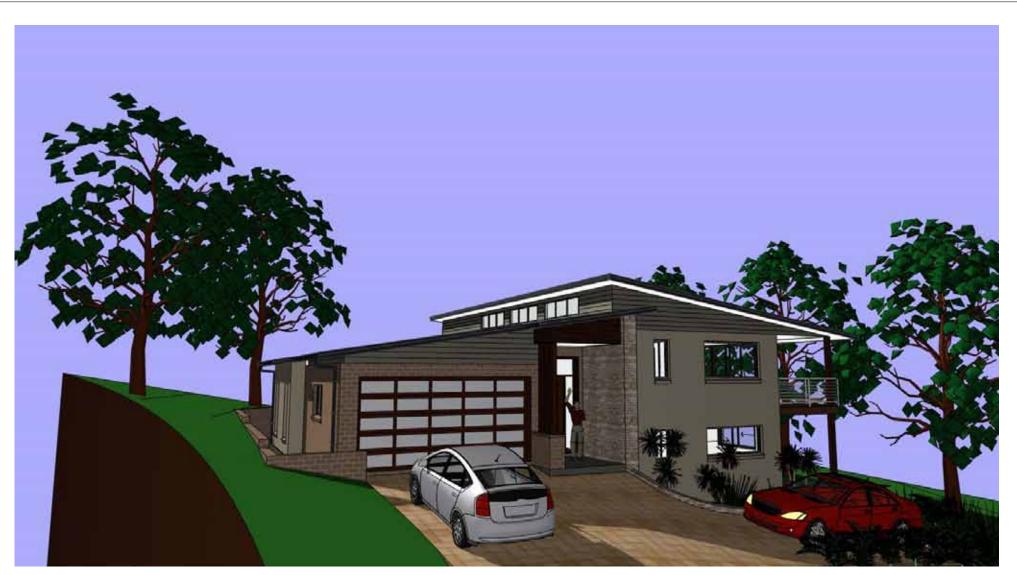

|        | Front Perspective |
|--------|-------------------|
| $\cup$ |                   |

Note: 3D Presentations are offered as an 'Optional Extra' to our standard 2D Design & Tender Process.

| Client: Mr & Mrs Shoesmith                                                                                                                     | <sup>Dwg Title:</sup> Pe    | rspective | Sheet:<br>A3 | Scale:<br>N.T.S. | Drawn:<br>CAE | Issue<br>A | Date<br>04.03.13 | Notes<br>Prelim |   |     | - |
|------------------------------------------------------------------------------------------------------------------------------------------------|-----------------------------|-----------|--------------|------------------|---------------|------------|------------------|-----------------|---|-----|---|
| Address: 21 Oceanview Drive, Seacliff                                                                                                          | Project: Proposed Residence |           | Sheet        | neet No: A.5     |               |            |                  |                 |   | Ξi- |   |
| © THIS DRAWING IS COPYRIGHT & IS THE PROPERTY OF TULLIPAN HOMES & SHALL NOT BE<br>REPRODUCED WITHOUT WRITTEN PERMISSION FROM THE ABOVE COMPANY | Issue: A<br>Date: 04.03.13  | 3         | Job N        | o: 62            | 233           |            |                  |                 | - |     |   |